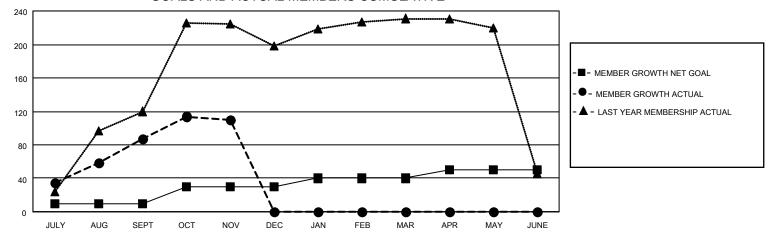

### GOALS AND ACTUAL MEMBERS CUMULATIVE

| DROPPED CLUBS: 1 |     | 56 CLUBS OF 97 ADDED 1 OR<br>MORE NEW MEMBERS | GENDER DISTRIBUTION                 |                |  |
|------------------|-----|-----------------------------------------------|-------------------------------------|----------------|--|
|                  |     | WORL NEW WILWIDERS                            | MALE                                | 1,708 (62.56%) |  |
|                  |     |                                               | FEMALE                              | 1,022 (37.44%) |  |
| DROPPED MEMBERS  |     |                                               | NON BINARY                          | 0 (0.00%)      |  |
|                  |     |                                               | PREFER NOT TO ANSWER                | 0 (0.00%)      |  |
| DECEASED         | 4   |                                               |                                     |                |  |
| CLUB CANCELLED   | 16  | CLICK HERE FOR CUMULATIVE                     | TOTAL FAMILY UNIT MEMBERS           | 3 474          |  |
| OTHER            | 82  | MEMBERSHIP DATA                               |                                     |                |  |
| TOTAL            | 102 |                                               | FAMILY MEMBERS PAYING HALF DUES 289 |                |  |
|                  |     |                                               |                                     |                |  |

## District 308 A2

| Clubs RESULTS FOR 2022-2023 |   |   |   | Members RESULTS FOR 2022-2023 |    |     |    |
|-----------------------------|---|---|---|-------------------------------|----|-----|----|
|                             |   |   |   |                               |    |     |    |
| JULY/AUG/SEPT               | 0 | 0 | 0 | JULY/AUG/SEPT                 | 10 | 171 | 67 |
| OCT/NOV/DEC                 | 2 | 1 | 1 | OCT/NOV/DEC                   | 20 | 58  | 35 |
| JAN/FEB/MAR                 | 0 | 0 | 0 | JAN/FEB/MAR                   | 10 | 0   | 0  |
| APR/MAY/JUNE                | 0 | 0 | 0 | APR/MAY/JUNE                  | 10 | 0   | 0  |