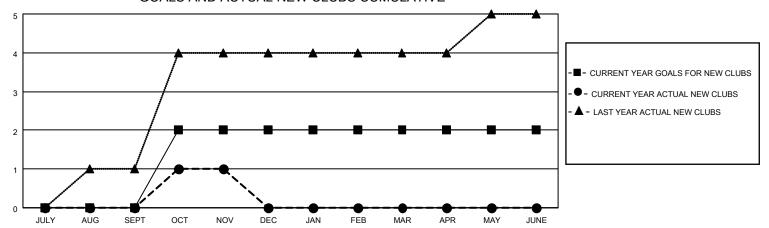

### GOALS AND ACTUAL NEW CLUBS CUMULATIVE

## District 308 A2

| Clubs RESULTS FOR 2022-2023 |   |   |   | Members RESULTS FOR 2022-2023 |    |     |    |
|-----------------------------|---|---|---|-------------------------------|----|-----|----|
|                             |   |   |   |                               |    |     |    |
| JULY/AUG/SEPT               | 0 | 0 | 0 | JULY/AUG/SEPT                 | 10 | 171 | 67 |
| OCT/NOV/DEC                 | 2 | 1 | 1 | OCT/NOV/DEC                   | 20 | 58  | 35 |
| JAN/FEB/MAR                 | 0 | 0 | 0 | JAN/FEB/MAR                   | 10 | 0   | 0  |
| APR/MAY/JUNE                | 0 | 0 | 0 | APR/MAY/JUNE                  | 10 | 0   | 0  |